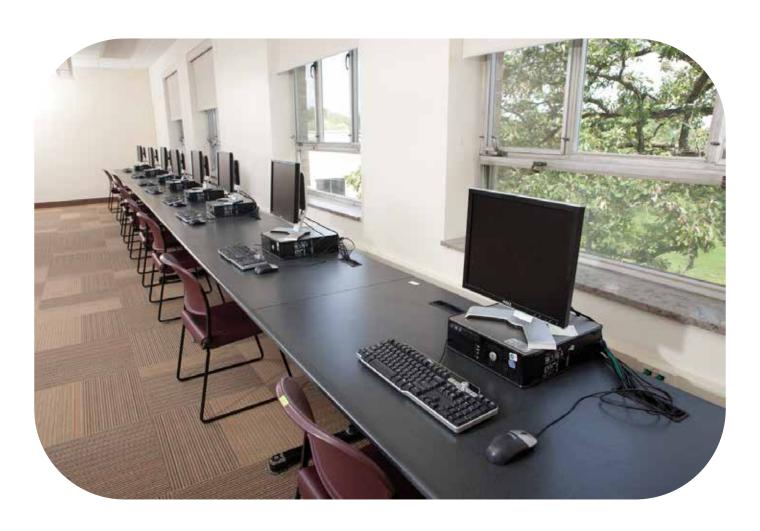

# LUREC Meeting Space Guide



# Hotel-Style Room



Our hotel-style rooms consist of 2 full-sized beds, a desk, and a private bathroom.

Single Occupancy - \$115 per person/per night Double Occupancy - \$95 per person/per night



# Dorm-Style Room



Our dorm-style rooms consist of 2 twin-sized beds, a sink, closet, and a desk.

Communal restrooms/showers are located right down the hall.



Bunked dorms are located on the 1st floor only.

Single Occupancy - \$85 per person/per night Double Occupancy - \$75 per person/per night



## 1st Floor





A computer lab with printer access is located on the first floor.

#### Room 150



Doors in room 150 lead out to this scenic patio below.



#### Kitchenette

(can be booked upon request)



This area is located directly across the hall from room 150.

#### Demo Kitchen



Located in North Wing.

# 2nd Floor



Our balcony is located outside of the main lobby.

# Main Lobby (guests check in and out here)



#### Searle Hall





# 3rd Floor



### Room 353



This room is located directly across the hall from our small chapel (Room 352).

# Room 352

(3rd floor chapel)





### Rooms 300A & 300B

(Located in North Wing)





# Example of a Break-Out Room



Our break-out rooms vary in size and each floor has 3 or more accessible.)

#### **Meeting Space Prices:**

Small- \$130 per day/\$