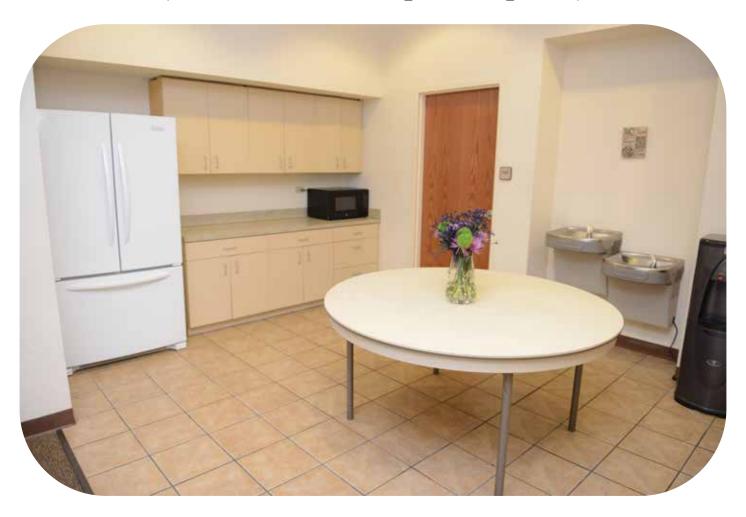

#### Kitchenette

(can be booked upon request)

This area is located directly across the hall from room 150.