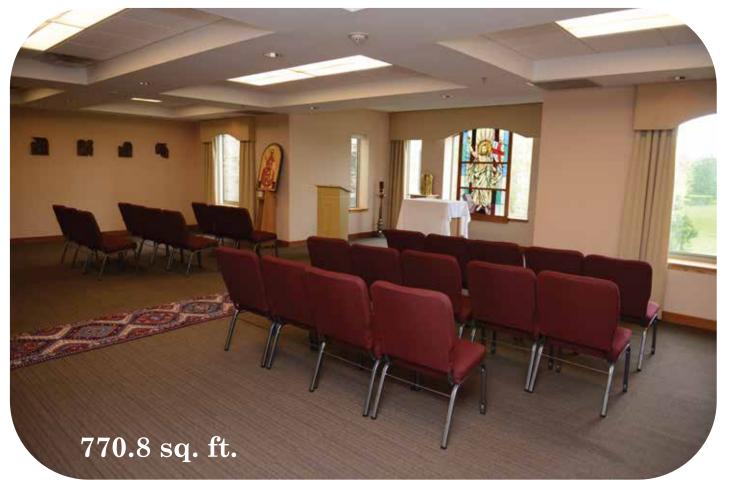

munal restrooms/showers are located right down the hall.



Bunked dorms are located on the 1st floor only.

Single Occupancy - \$85 per person/per night Double Occupancy - \$75 per person/per night



## 1st Floor





A computer lab with printer access is located on the first floor.

#### Room 150



Doors in room 150 lead out to this scenic patio below.



#### Kitchenette

(can be booked upon request)



This area is located directly across the hall from room 150.

#### Demo Kitchen



Located in North Wing.

# 2nd Floor



Our balcony is located outside of the main lobby.

# Main Lobby (guests check in and out here)



#### Searle Hall





# 3rd Floor



### Room 353



This room is located directly across the hall from our small chapel (Room 352).

# Room 352

(3rd floor chapel)





### Rooms 300A & 300B

(Located in North Wing)





# Example of a Break-Out Room



Our break-out rooms vary in size and each floor has 3 or more accessible.)

#### **Meeting Space Prices:**

Small- \$130 per day/\$80 half day Medium- \$325 per day/\$200 half day Large- \$450 per day/\$300 half day

# Dining Hall

This room can accommodate up to 180 guests at a time.

Three chef's choice buffet-style meals are served with each guests' overnight stay.





# Outdoor Amenities



- Balcony
- Firepit
- Labrynth
- Tennis Court
- · Basketball Court
- Myriad of Trails