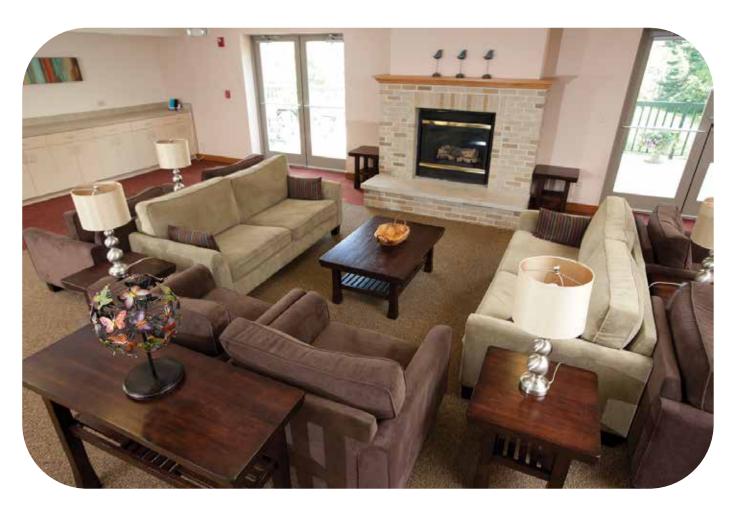

person/per night Double Occupancy - \$95 per person/per night



# Dorm-Style Room



Our dorm-style rooms consist of 2 twin-sized beds, a sink, closet, and a desk.

Communal restrooms/showers are located right down the hall.



Bunked dorms are located on the 1st floor only.

Single Occupancy - \$85 per person/per night Double Occupancy - \$75 per person/per night



## 1st Floor





A computer lab with printer access is located on the first floor.

#### Room 150



Doors in room 150 lead out to this scenic patio below.



#### Kitchenette

(can be booked upon request)



This area is located directly across the hall from room 150.

#### Demo Kitchen



Located in North Wing.

# 2nd Floor



Our balcony is located outside of the main lobby.

# Main Lobby (guests check in and out here)



#### Searle Hall





# 3rd Floor



### Room 353



This room is located directly across the hall from our small chapel (Room 352).

# Room 352

(3rd floor chapel)





### Rooms 300A & 300B

(Located in North Wing)





# Example of a Break-Out Room



Our break-out rooms vary in size and each floor has 3 or more accessible.)

#### **Meeting Space Prices:**

Small- \$130 per day/\$80 half day Medium- \$325 per day/\$200 half day Large- \$450 per day/\$300 half day

# Dining Hall

This room can accommodate up to 180 guests at a time.

Three chef's choice buffet-style meals are served with each guests' overnight stay.





# Outdoor Amenities



- Balcony
- Firepit
- Labrynth
- Tennis Court
- · Basketball Court
- Myriad of Trails