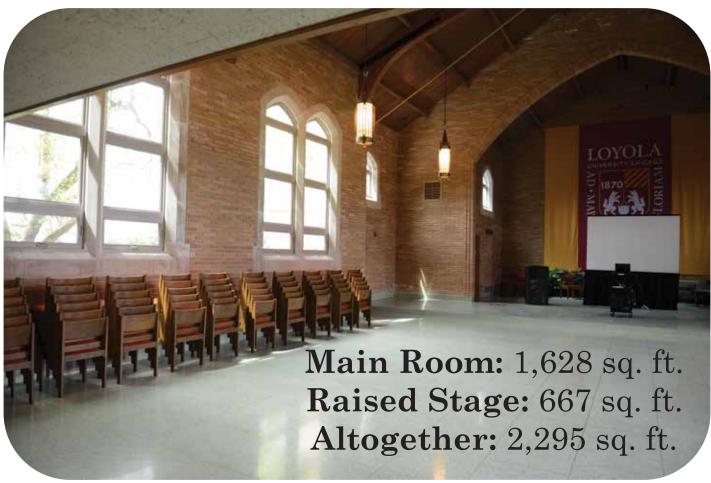

le Occupancy - \$95 per person/per night



# Dorm-Style Room



Our dorm-style rooms consist of 2 twin-sized beds, a sink, closet, and a desk.

Communal restrooms/showers are located right down the hall.



Bunked dorms are located on the 1st floor only.

Single Occupancy - \$85 per person/per night Double Occupancy - \$75 per person/per night



## 1st Floor





A computer lab with printer access is located on the first floor.

#### Room 150



Doors in room 150 lead out to this scenic patio below.



#### Kitchenette

(can be booked upon request)



This area is located directly across the hall from room 150.

#### Demo Kitchen



Located in North Wing.

# 2nd Floor



Our balcony is located outside of the main lobby.

# Main Lobby (guests check in and out here)



#### Searle Hall





# 3rd Floor



### Room 353



This room is located directly across the hall from our small chapel (Room 352).

# Room 352

(3rd floor chapel)





### Rooms 300A & 300B

(Located in North Wing)





# Example of a Break-Out Room



Our break-out rooms vary in size and each floor has 3 or more accessible.)

#### **Meeting Space Prices:**

Small- \$130 per day/\$80 half day Medium- \$325 per day/\$200 half day Large- \$450 per day/\$300 half day

# Dining Hall

This room can accommodate up to 180 guests at a time.

Three chef's choice buffet-style meals are served with each guests' overnight stay.





# Outdoor Amenities



- Balcony
- Firepit
- Labrynth
- Tennis Court
- · Basketball Court
- Myriad of Trails