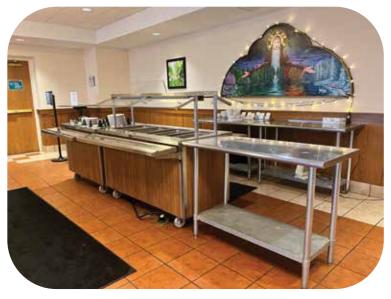

# Dining Hall

This room can accommodate up to 180 guests at a time.

Three chef's choice buffet-style meals are served with each guests' overnight stay.