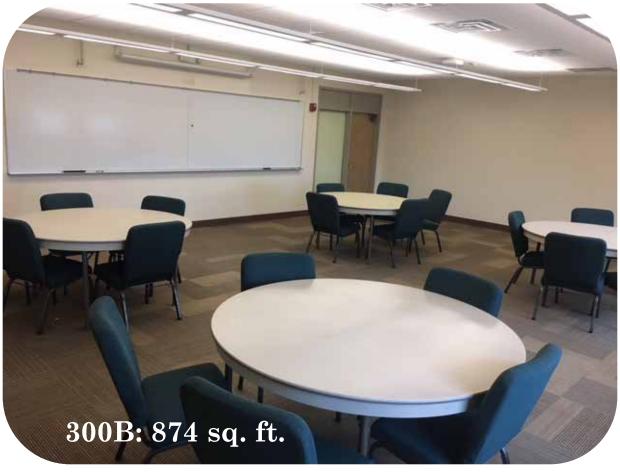

all.



Bunked dorms are located on the 1st floor only.

Single Occupancy - \$85 per person/per night Double Occupancy - \$75 per person/per night



## 1st Floor





A computer lab with printer access is located on the first floor.

#### Room 150



Doors in room 150 lead out to this scenic patio below.



#### Kitchenette

(can be booked upon request)



This area is located directly across the hall from room 150.

#### Demo Kitchen



Located in North Wing.

# 2nd Floor



Our balcony is located outside of the main lobby.

# Main Lobby (guests check in and out here)



#### Searle Hall





# 3rd Floor



### Room 353



This room is located directly across the hall from our small chapel (Room 352).

# Room 352

(3rd floor chapel)





### Rooms 300A & 300B

(Located in North Wing)





# Example of a Break-Out Room



Our break-out rooms vary in size and each floor has 3 or more accessible.)

#### **Meeting Space Prices:**

Small- \$130 per day/\$80 half day Medium- \$325 per day/\$200 half day Large- \$450 per day/\$300 half day

# Dining Hall

This room can accommodate up to 180 guests at a time.

Three chef's choice buffet-style meals are served with each guests' overnight stay.





# Outdoor Amenities



- Balcony
- Firepit
- Labrynth
- Tennis Court
- · Basketball Court
- Myriad of Trails