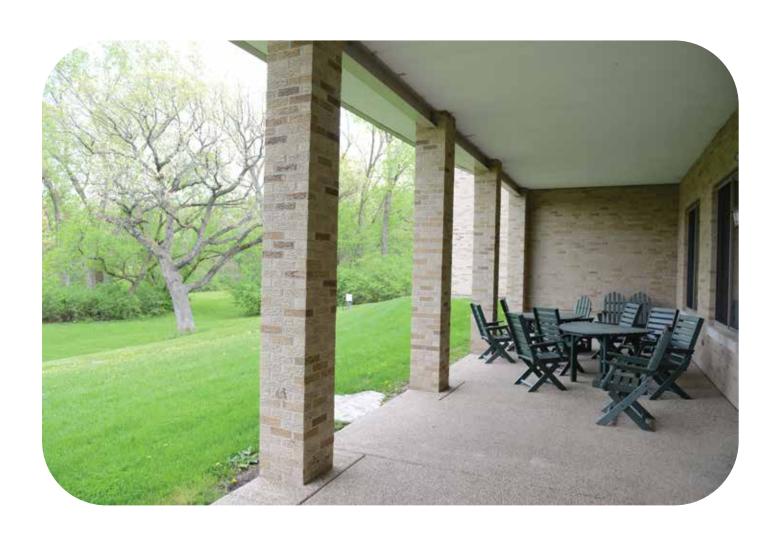

# LUREC Meeting Space Guide



# Hotel-Style Room



Our hotel-style rooms consist of 2 full-sized beds, a desk, and a private bathroom.

Single Occupancy - \$115 per person/per night Double Occupancy - \$95 per person/per night



# Dorm-Style Room



Our dorm-style rooms consist of 2 twin-sized beds, a sink, closet, and a desk.

Communal restrooms/showers are located right down the hall.



Bunked dorms are located on the 1st floor only.

Single Occupancy - \$85 per person/per night Double Occupancy - \$75 per person/per night



## 1st Floor





A computer lab with printer access is located on the first floor.

#### Room 150



Doors in room 150 lead out to this scenic patio below.



#### Kitchenette

(can be booked upon request)



This area is located directly across the hall from room 150.

#### Demo Kitchen



Located in North Wing.

# 2nd Floor



Our balcony is located outside of the main lobby.

# Main Lobby (guests check in and out here)



#### Searle Hall





# 3rd Floor



### Room 353



This room is located directly across the hall from our small chapel (Room 352).

# Room 352

(3rd floor chapel)





### Rooms 300A & 300B

(Located in North Wing)





# Example of a Break-Out Room



Our break-out rooms vary in size and each floor has 3 or more accessible.)

#### **Meeting Space Prices:**

Small- \$130 per day/