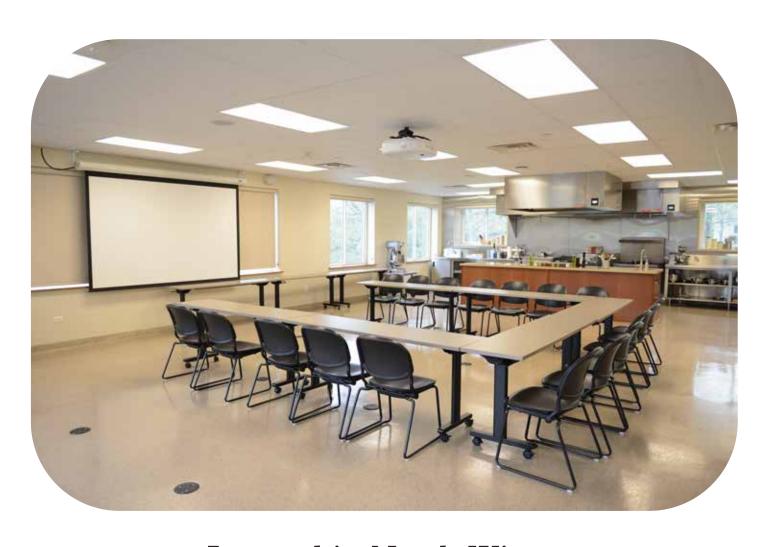

# Hotel-Style Room



Our hotel-style rooms consist of 2 full-sized beds, a desk, and a private bathroom.

Single Occupancy - \$115 per person/per night Double Occupancy - \$95 per person/per night



# Dorm-Style Room



Our dorm-style rooms consist of 2 twin-sized beds, a sink, closet, and a desk.

Communal restrooms/showers are located right down the hall.



Bunked dorms are located on the 1st floor only.

Single Occupancy - \$85 per person/per night Double Occupancy - \$75 per person/per night



## 1st Floor





A computer lab with printer access is located on the first floor.

#### Room 150



Doors in room 150 lead out to this scenic patio below.



#### Kitchenette

(can be booked upon request)



This area is located directly across the hall from room 150.

#### Demo Kitchen



Located in North Wing.

# 2nd Floor



Our balcony is located outside of the main lobby.

# Main Lobby (guests check in and out here)



#### Searle Hall





# 3rd Floor



### Room 353



This room is located directly across the hall from our small chapel (Room 352).

# Room 352

(3rd floor chapel)





### Rooms 300A & 300B

(Located in North Wing)





# Example of a Break-Out Room



Our break-out rooms vary in size and each floor has 3 or more accessible.)

#### **Meeting Space Prices:**

Small- \$130 per day/\$80 half day Medium- \$325 per day/\$200 half day Large- \$450 per day/\$300 half day

# Dining Hall

This room can accommodate up to 180 guests at a time.

Three chef's choice buffet-style meals are served with each guests' overnight stay.





# Outdoor Amenities



- Balco