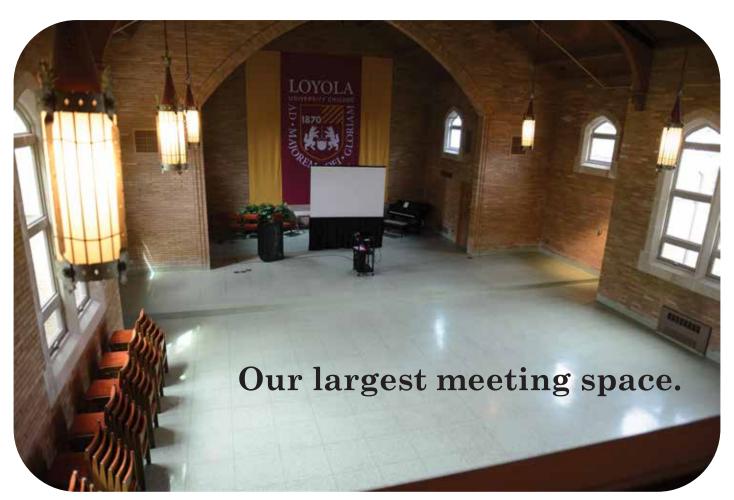

uble Occupancy - \$95 per person/per night



# Dorm-Style Room



Our dorm-style rooms consist of 2 twin-sized beds, a sink, closet, and a desk.

Communal restrooms/showers are located right down the hall.



Bunked dorms are located on the 1st floor only.

Single Occupancy - \$85 per person/per night Double Occupancy - \$75 per person/per night



## 1st Floor





A computer lab with printer access is located on the first floor.

#### Room 150



Doors in room 150 lead out to this scenic patio below.



#### Kitchenette

(can be booked upon request)



This area is located directly across the hall from room 150.

#### Demo Kitchen



Located in North Wing.

# 2nd Floor



Our balcony is located outside of the main lobby.

# Main Lobby (guests check in and out here)



#### Searle Hall





# 3rd Floor



### Room 353



This room is located directly across the hall from our small chapel (Room 352).

# Room 352

(3rd floor chapel)





### Rooms 300A & 300B

(Located in North Wing)





# Example of a Break-Out Room



Our break-out rooms vary in size and each floor has 3 or more accessible.)

#### **Meeting Space Prices:**

Small- \$130 per day/\$80 half day Medium- \$325 per day/\$200 half day Large- \$450 per day/\$300 half day

# Dining Hall

This room can accommodate up to 180 guests at a time.

Three chef's choice buffet-style meals are served with each guests' overnight stay.





# Outdoor Amenities



- Balcony
- Firepit
- Labrynth
- Tennis Court
- · Basketball Court
- Myriad of Trails