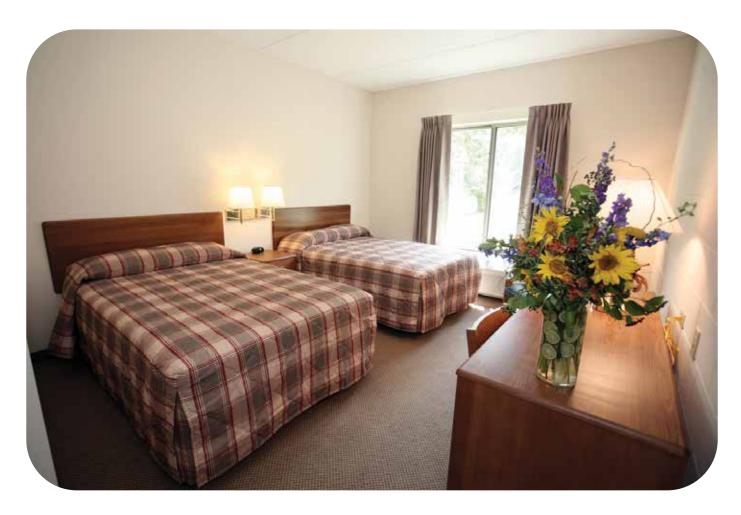

# Hotel-Style Room

Our hotel-style rooms consist of 2 full-sized beds, a desk, and a private bathroom.

Single Occupancy - \$115 per person/per night Double Occupancy - \$95 per person/per night