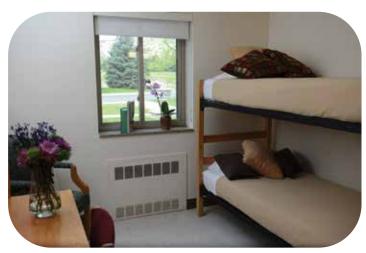

# Dorm-Style Room

Our dorm-style rooms consist of 2 twin-sized beds, a sink, closet, and a desk.

Communal restrooms/showers are located right down the hall.

Bunked dorms are located on the 1st floor only.

Single Occupancy - \$85 per person/per night Double Occupancy - \$75 per person/per night