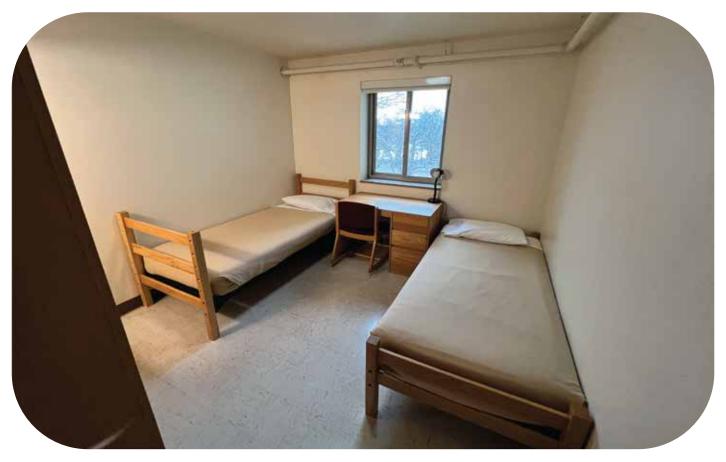

# Dorm-Style Room

Our dorm-style rooms consist of 2 twin-sized beds, a sink, closet, and a desk.

Communal restrooms/showers are located right down the hall.

Bunked dorms are located on the 1st floor only.