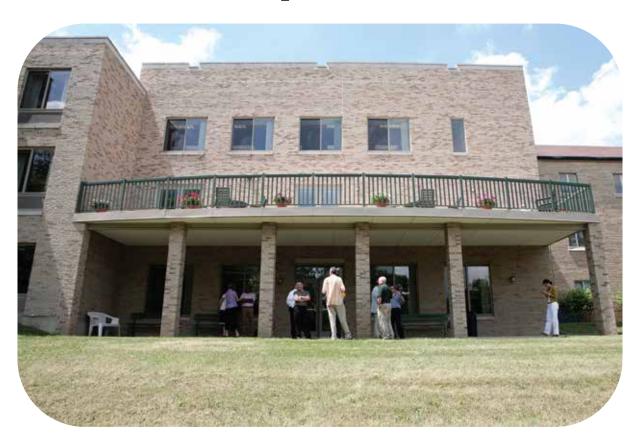

# LUREC Meeting Space Guide



# Hotel-Style Room



Our hotel-style rooms consist of 2 full-sized beds, a desk, and a private bathroom.

Single Occupancy - \$115 per person/per night Double Occupancy - \$95 per person/per night



# Dorm-Style Room



Our dorm-style rooms consist of 2 twin-sized beds, a sink, closet, and a desk.

Communal restrooms/showers are located right down the hall.



Bunked dorms are located on the 1st floor only.

Single Occupancy - \$85 per person/per night Double Occupancy - \$75 per person/per night



## 1st Floor





A computer lab with printer access is located on the first floor.

#### Room 150



Doors in room 150 lead out to this scenic patio below.



#### Kitchenette

(can be booked upon request)



This area is located directly across the hall from room 150.

#### Demo Kitchen



Located in North Wing.

# 2nd Floor



Our balcony is located outside of the main lobby.

# Main Lobby (guests check in and out here)



#### Searle Hall





# 3rd Floor



### Room 353



This room is located directly across the hall from our small chapel (Room 352).

# Room 352

(3rd floor chapel)





### Rooms 300A & 300B

(Located in North Wing)





# Example of a Break-Out Room



Our break-out rooms vary in size and each floor has 3 or more accessible.)

#### **Meeting Space Prices:**

Small- \$130 per day/\$80 half day Medium- \$325 per day/\$200 half day Large- \$450 per day/\$300 half day

# Dining Hall

This room can accommodate up to 180 guest