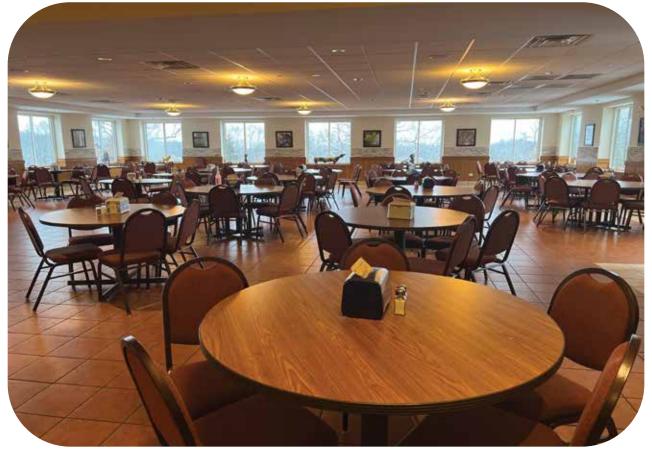

# Dining Hall

This room can accommodate up to 180 guests at a time.

Three chef's choice buffet-style meals are served with each guests' overnight stay.