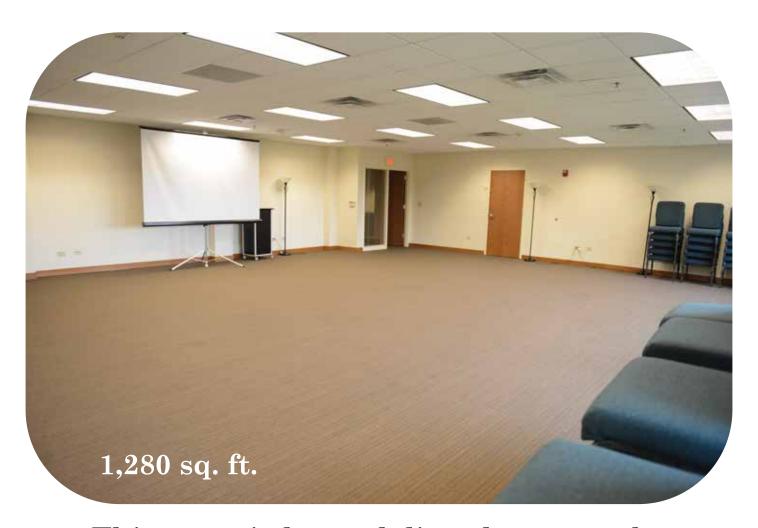

# Example of a Break-Out Room

Our break-out rooms vary in size and each floor has 3 or more accessible.)

#### **Meeting Space Prices:**

Small- \$130 per day/\$80 half day Medium- \$325 per day/\$200 half day Large- \$450 per day/\$300 half day