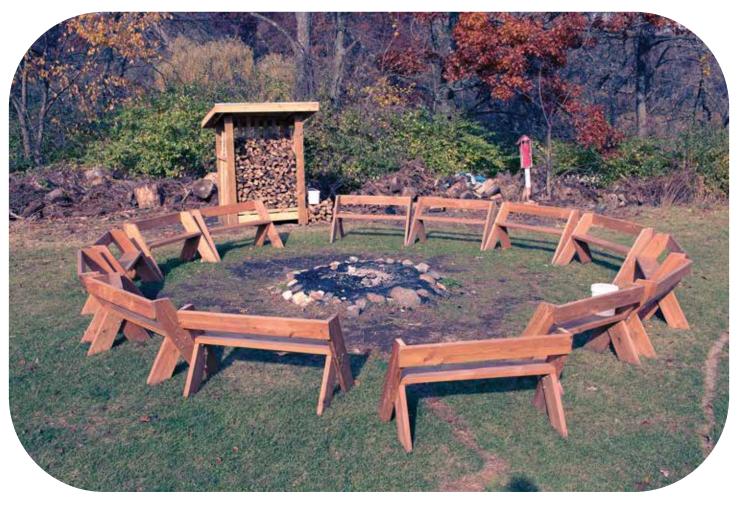

# Outdoor Amenities

- Balcony
- Firepit
- Labrynth
- Tennis Court
- · Basketball Court
- Myriad of Trails