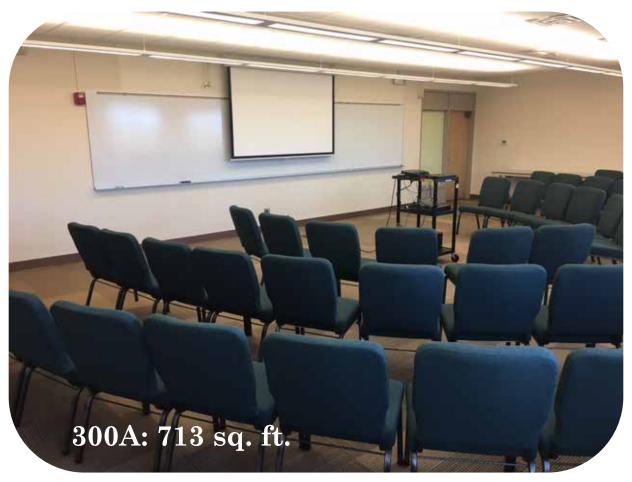

hall.



Bunked dorms are located on the 1st floor only.

Single Occupancy - \$85 per person/per night Double Occupancy - \$75 per person/per night



## 1st Floor





A computer lab with printer access is located on the first floor.

#### Room 150



Doors in room 150 lead out to this scenic patio below.



#### Kitchenette

(can be booked upon request)



This area is located directly across the hall from room 150.

#### Demo Kitchen



Located in North Wing.

# 2nd Floor



Our balcony is located outside of the main lobby.

# Main Lobby (guests check in and out here)



#### Searle Hall





# 3rd Floor



### Room 353



This room is located directly across the hall from our small chapel (Room 352).

# Room 352

(3rd floor chapel)





### Rooms 300A & 300B

(Located in North Wing)





# Example of a Break-Out Room



Our break-out rooms vary in size and each floor has 3 or more accessible.)

#### **Meeting Space Prices:**

Small- \$130 per day/\$80 half day Medium- \$325 per day/\$200 half day Large- \$450 per day/\$300 half day

# Dining Hall

This room can accommodate up to 180 guests at a time.

Three chef's choice buffet-style meals are served with each guests' overnight stay.





# Outdoor Amenities



- Balcony
- Firepit
- Labrynth
- Tennis Court
- · Basketball Court
- Myriad of Trails